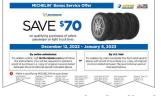

# **SAVE \$70**

on qualifying purchases of select passenger or light truck tires

## **December 12, 2022 - January 8, 2023**