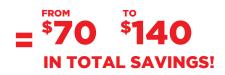

# **SAVE \$70**

on qualifying purchases of select passenger or light truck tires

### Don't forget to STACK THE SAVINGS!

This Form

Click for Michelin \$70 Rebate